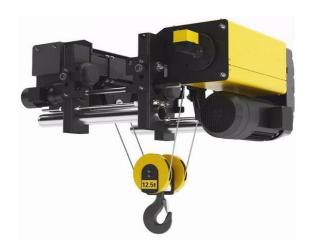

### **Description**

The European type electric hoist is a new type product which is developed with advanced technology according to the European FEM standard and DIN standard, and it is characterized in energy-saving and environment friendly.

#### **Advantages**

Compact structure, small headroom size, make full use of plant space.

Modular design and flexible combination.

High energy efficiency motor combined with gear reducer can achieve low energy consumption and high torque output.

High precision automatic adjustment of electromagnetic brake to achieve fast, low noise and reliable braking. Wire rope with high strength and flexibility can achieve greater lifting breaking tension.

High strength alloy wheel set for longer life